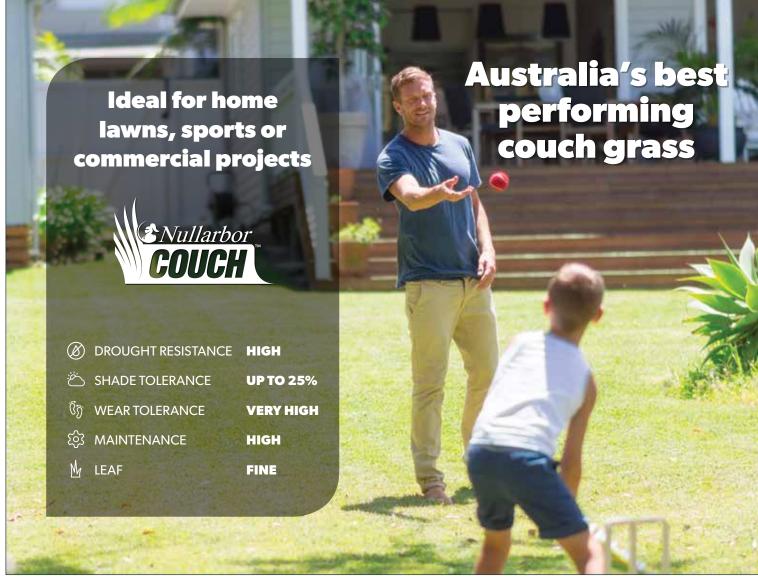

## The best couch variety!

Selected by Lawn Solutions Australia as the best performing couch for your home lawn, sporting surface or commercial project.

**Nullarbor Couch** is the couch variety that is best suited to your region and is the perfect choice in couch grass.

Our producers have researched, evaluated and trialled couch grasses for well over 20 years. When looking to choose the right couch to be given the name **Nullarbor Couch**, we look for a good dense cover and rapid recovery from wear.

**Nullarbor Couch** grows best in full sun, and requires at least 5-6 hrs of sunlight per day. It is best mown at about 15-25 mm height. Apply Lawn Solutions Australia recommended fertiliser 2-3 times per year to maintain a dense vigorous turf sward.

Otherwise, **Nullarbor Couch** maintenance requirements (pests, diseases, etc.) are relatively low.

**Nullarbor Couch** is suited to a wide range of domestic, commercial and sports applications including, high impact public areas, parks, golf fairways and tennis courts.

## Why is Nullarbor Couch a great choice?

- Australia's No.1 performing couch grass
- Strong horizontal growth habit with good tolerance to low mowing
- Rapid recovery from damage
- Perfect for the domestic lawn, commercial project & sporting surface
- It provides a good dense cover
- Low dormancy meaning an early start to growth after winter
- Excellent wear tolerance
- Good tolerance to broadleaf herbicides for weed control
- Fine leaf blade & deep green colour
- Comes with a 10-Year Product Warranty